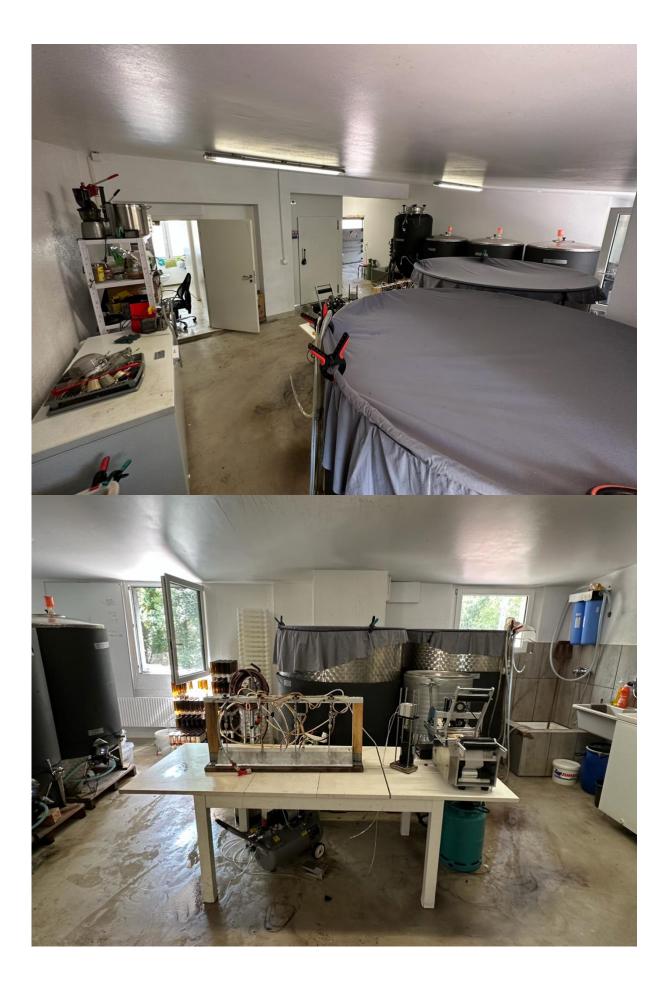

We are closing our kombucha brewery and are therefore selling all of our equipment. Our equipment is 1.5 years old, in great condition, just like new.

We produced kombucha, and had a capacity of production of 10'000 bottles a month. This infrastructure can be used to product any kind of sparkling drinks.

We are willing to negotiate on the selling of the entire business, as well as individual equipments. Feel free to reach out to us.

Here's a complete list of the items to sell. Prices listed are for new, we sell used. Please contact us for prices, as it will depend on what you are interested in taking. <u>https://docs.google.com/spreadsheets/d/1C2o-wqRVM6rKudQqGrLQ-</u> aQTIYoHsdvixhjYTmOp6rc/edit?usp=sharing