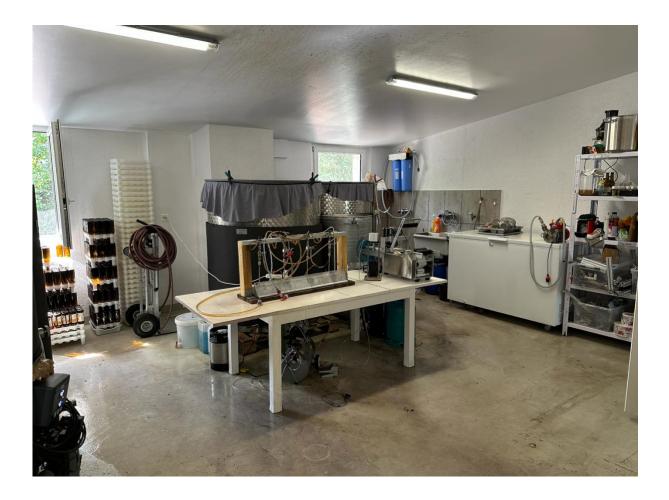

We are closing our kombucha brewery and are therefore selling all of our equipment. Our equipment is 1.5 years old, in great condition, just like new.

We produced kombucha, and had a capacity of production of 10'000 bottles a month. This infrastructure can be used to product any kind of sparkling drinks.

We are willing to negotiate on the selling of the entire business, as well as individual equipments. Feel free to reach out to us.

Here's a complete list of the items to sell. Prices listed are for new, we sell used. Please contact us for prices, as it will depend on what you are interested in taking. <u>https://docs.google.com/spreadsheets/d/1C2o-wqRVM6rKudQqGrLQ-</u> aQTIYoHsdvixhjYTmOp6rc/edit?usp=sharing