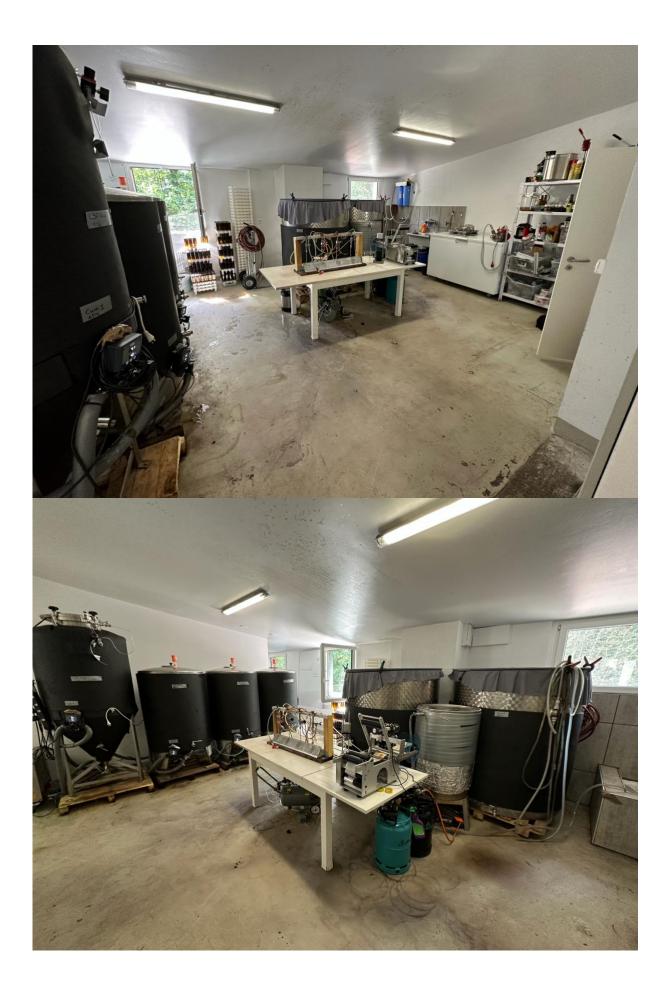

We are closing our kombucha brewery and are therefore selling all of our equipment. Our equipment is 1.5 years old, in great condition, just like new.

We produced kombucha, and had a capacity of production of 10'000 bottles a month. This infrastructure can be used to product any kind of sparkling drinks.

We are willing to negotiate on the selling of the entire business, as well as individual equipments. Feel free to reach out to us.

Here's a complete list of the items to sell. Prices listed are for new, we sell used. Please contact us for prices, as it will depend on what you are interested in taking. <u>https://docs.google.com/spreadsheets/d/1C2o-wqRVM6rKudQqGrLQ-</u> aQTIYoHsdvixhjYTmOp6rc/edit?usp=sharing