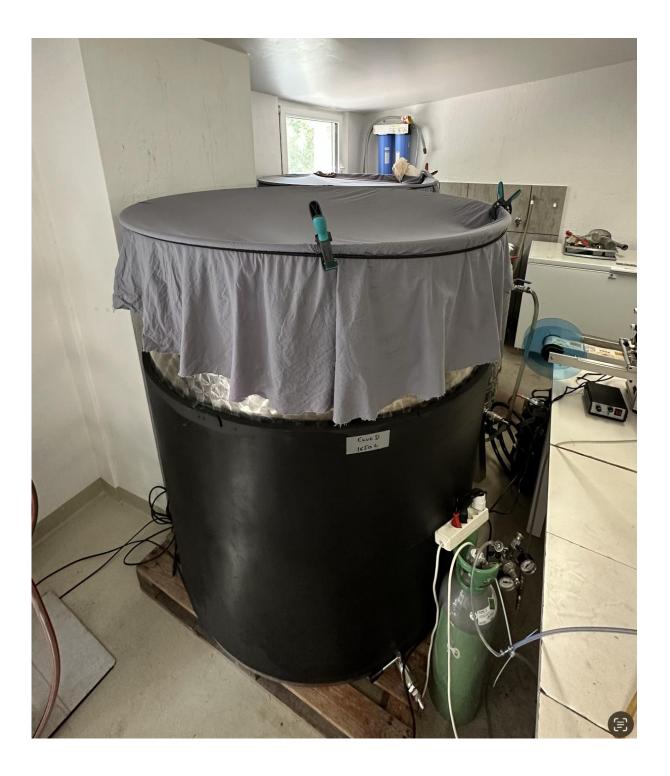

We are closing our kombucha brewery and are therefore selling all of our equipment. Our equipment is 1.5 years old, in great condition, just like new.

We produced kombucha, and had a capacity of production of 10'000 bottles a month. This infrastructure can be used to product any kind of sparkling drinks.

We are willing to negotiate on the selling of the entire business, as well as individual equipments. Feel free to reach out to us.

Here's a complete list of the items to sell. Prices listed are for new, we sell used. Please contact us for prices, as it will depend on what you are interested in taking. <u>https://docs.google.com/spreadsheets/d/1C2o-wqRVM6rKudQqGrLQ-</u> aQTIYoHsdvixhjYTmOp6rc/edit?usp=sharing