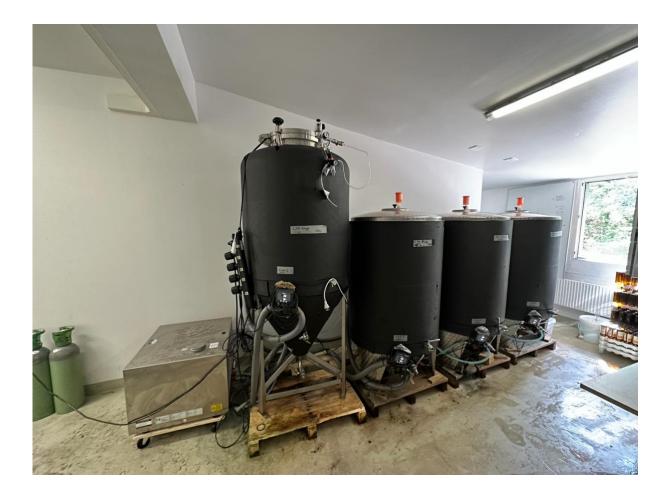

We are closing our kombucha brewery and are therefore selling all of our equipment. Our equipment is 1.5 years old, in great condition, just like new.

We produced kombucha, and had a capacity of production of 10'000 bottles a month. This infrastructure can be used to product any kind of sparkling drinks.

We are willing to negotiate on the selling of the entire business, as well as individual equipments. Feel free to reach out to us.

Here's a complete list of the items to sell. Prices listed are for new, we sell used. Please contact us for prices, as it will depend on what you are interested in taking. <u>https://docs.google.com/spreadsheets/d/1C2o-wqRVM6rKudQqGrLQ-</u> aQTIYoHsdvixhjYTmOp6rc/edit?usp=sharing